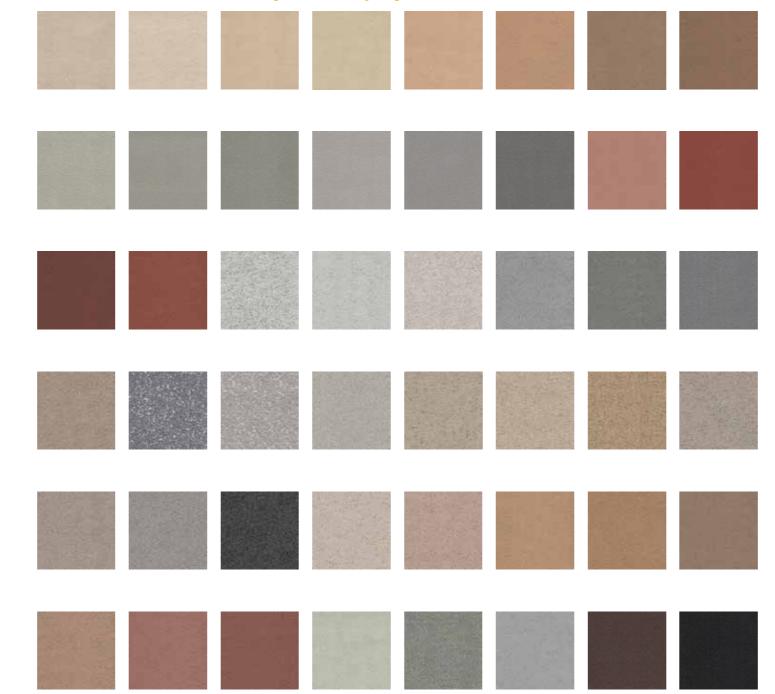

ash<br>loses<br>waterproofing<br>qualities<br>quickly<br>leading to<br>cracks. | Plaster is mainly<br>weak in tension &<br>flexural strength,<br>liable to cracking.<br>High material<br>Wastage. | Stucco can not be recoated & must be shotblasted off before recoat. Labour intensive installation. |

Order your Infinity Effects Spray Stone™: directly from Infinity Effects or through our global distribution agents. Please note that all Infinity Effects products are sold according to our Standard Conditions of Sale. While we aim to provide helpful advice, we can only guarantee results for uses explicitly confirmed in writing by Infinity Effects and the specified representative.

# Infinity Effects Spray Stone™



# Infinity Effects Spray Stone™



### Infinity Effects Spray Stone™ Colour Chart



### Infinity Effects Pigmentable Spray Stone™ Colour Chart



**DISCLAIMER:** Customers are advised to thoroughly read and adhere to the instructions provided to ensure the optimum finish and performance of our products. The information presented is based on results gained from experience and tests and is believed to be accurate. However, we do not accept liability for any loss or damage attributable to reliance on this information, as conditions of use may lie outside our control. Any deviation by the user from these instructions may affect the performance of the products, and therefore, such actions are not advised. In such circumstances, Infinity Effects will not be held responsible.

Users should always conduct sufficient tests to establish the suitability of any products for their i